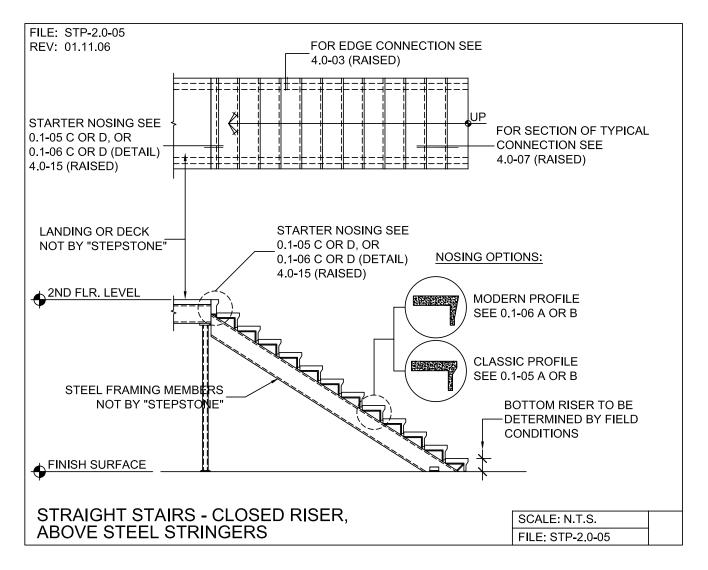

Steptread Series

Steel Stringer System - Support Layout

PRECAST CONCRETE TREADS, LANDINGS, AND BALCONIES SHOWN ON PLANS SHALL BE FROM THE "STEPTREAD" SYSTEM BY "STEPSTONE, INC." OF GARDENA, CA. FOR STEEL OR WOOD CONSTRUCTION. THE MANUFACTURER IS TO SUPPLY ALL PRECAST CONCRETE PARTS WITH EACH "STEPTREAD" AND FEATURING EITHER CAST IN THREADED INSERTS FOR BOLTING OR AN EMBEDDED BOTTOM WELD PLATE FOR WELDING. ALL REINFORCING AND CONNECTIONS WILL BE ZINC PLATED. ONLY ITEMS NOTED BY "STEPSTONE, INC." SHALL BE FURNISHED BY "STEPSTONE, INC." SUCH ITEMS SHALL BE INSTALLED BY OTHERS.